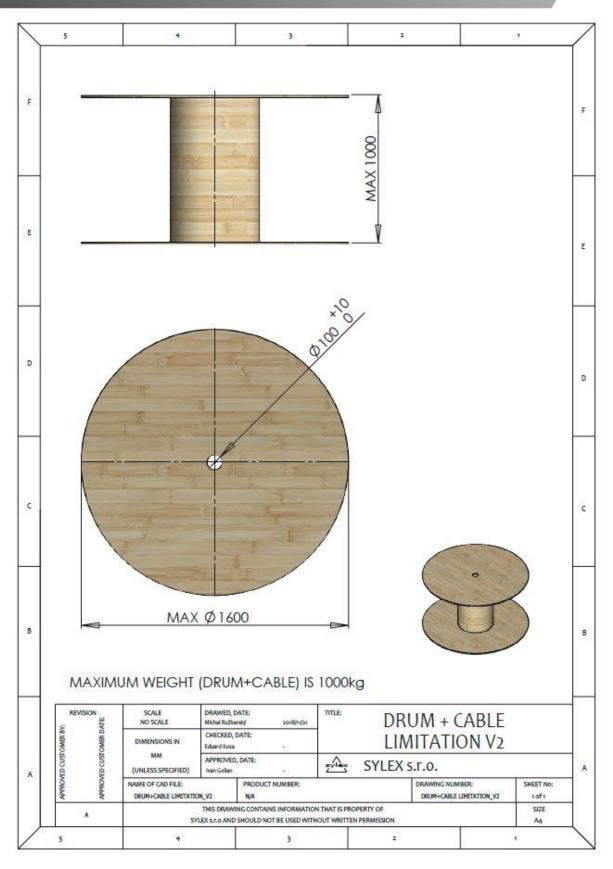

You can find the overview of the dimensions in the table below. For better understanding we also attach the drawing.

Because of the above mentioned reason we would like to ask you not to exceed these maximum dimensions within all your future deliveries to Sylex.

In case you are not able to meet our requirements already before starting your production contact the person responsible for the purchasing order from Sylex.

| Dimensions                     |         |
|--------------------------------|---------|
| Max. drum weight with cable    | 1000 kg |
| Max. drum height               | 1000 mm |
| Max. drum flange diameter      | 1600 mm |
| Max. drum flange hole diameter | 110 mm  |