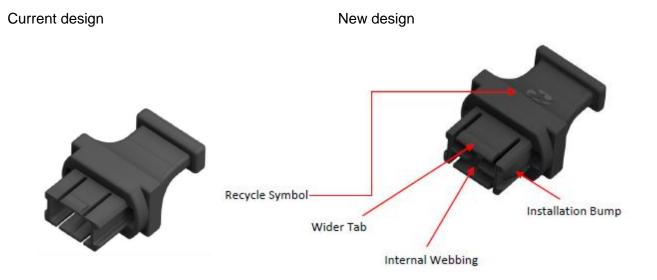

Below you will find pictures with dust plug in old and new design.

This change will affect all adapter dust plugs, purchased either individually or as a port of an adapter and it will be considered also as a running change, coming into effect after stock of the current dust plugs are depleted.